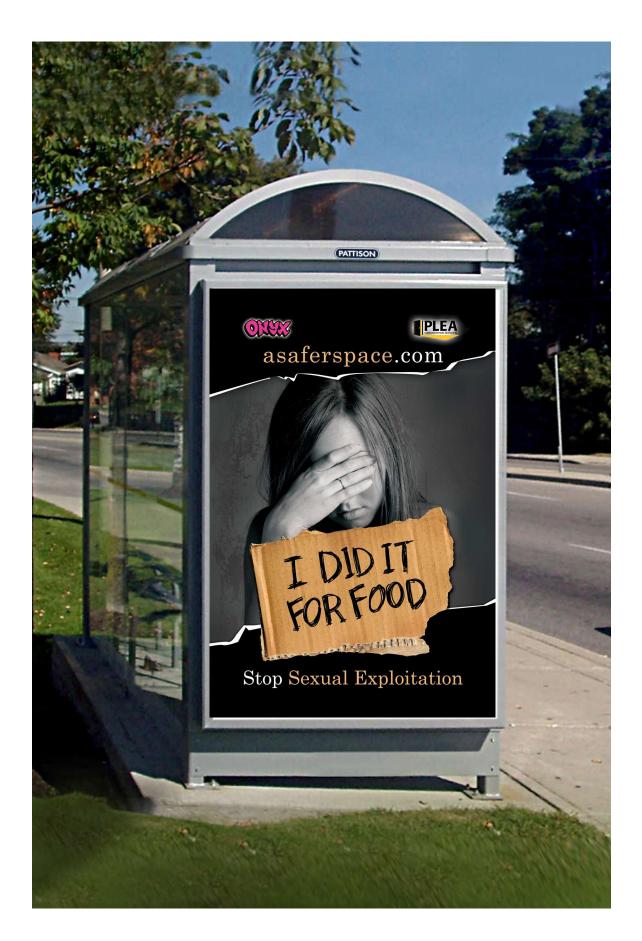

## PATTISON OUTDOOR ADVERTISING

48" x 72" Transit Shelter Ad : British Columbia Markets Insitu Mockup :: Not to Scale © All artwork developed by Patison Creative Services is the property of Patison Outdoor Advertising and is provided exclusively for advertising display on Patison Outdoor media.